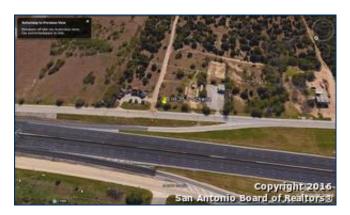

Daniel Pinedo | connectMLS 1/5/18, 1:29 AM

**Public Report** 0 S Ih-35 **LP:**\$420,000

MLS #: 999586

Market

Land Square Ft: 39640 Area: 2705 Inst/Dir: HOLLY LANE (GRAVEL ROAD)

Price/SqFt: \$10.59 Grid: 1C080 County: Comal City: Schertz Land Acres: 0.91 Type: **CMLND** Zoning: GB-2 Price/Acre: \$428,462 **Util Avail:** Electric, GAS, Water System, Telephone, Present Use: Vacant

Sewer System

Front Feet: 81 Util On: None Currently Leased: Lot Size: 0.91 Lot Dimensions: Lease Expiration:

Make an offer. ALL TRAFFIC EXITING 177 GOING NORTH WILL SEE THIS PROPERTY, high side of the hill, Development in the area is growing faster every day . 80 plus feet frontage on IH - 35 north bound. Property is at corner of Holly Lane (gravel road)